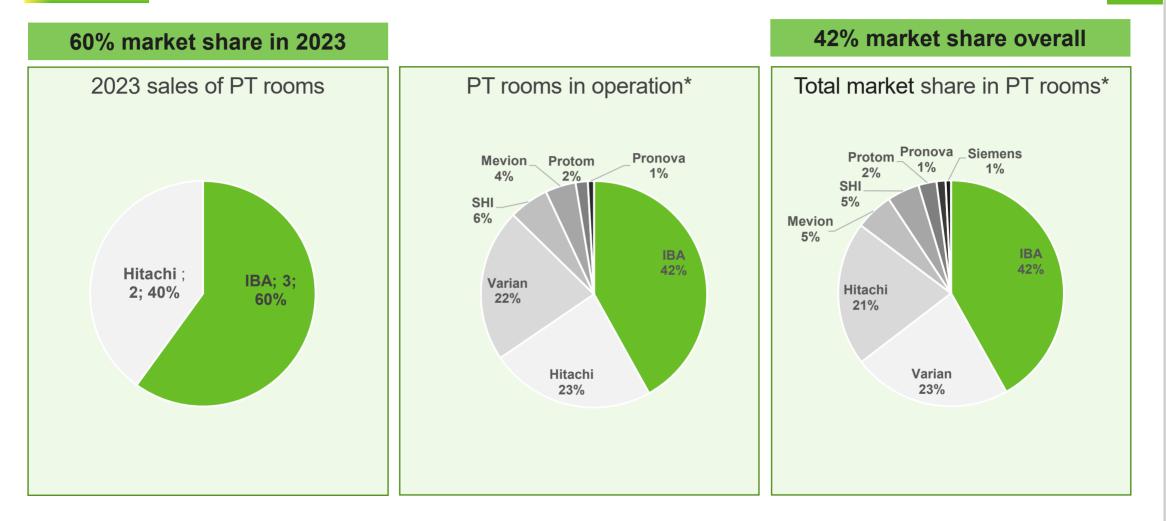

-22 953  | -7728.3%   |
| % of Sales         | -13.4%  | 0.2%    |          |            |
| NET RESULT         | -27 263 | -1 717  | -25 546  | 1487.8%    |
| % of Sales         | -16.1%  | -1.1%   |          |            |

- Group performance impacted mainly by timing of backlog conversion and some shifts to H2
- Strong OA and Dosimetry performance, with double digit sales growth and strong profitability
- REBIT margin affected strongly by the combination of low backlog conversion and high OPEX
- Net loss of EUR 27.2 million; strong catch up expected in H2
- Net cash position of EUR 61.7 million at period end
- Unused EUR 37 million credit facility refinanced and increased to EUR 40 million

# **PROTON THERAPY**

# **BUSINESS UPDATE**

## IBA remains market leader in proton therapy





## Proton Therapy performance

- Order intake of EUR 59 million; three rooms sold in China and Israel
- Overall revenues decreased by 6% due to phasing of projects and to a lesser extent some customer-related shifts to H2 and impacts from inflation; 2022 had been positively impacted by Rutherford related indemnities
- Services revenues grew 10%, with backlog of EUR 617 million
- PARTICLE agreement signed in June to support development of ConformalFLASH<sup>®</sup>
- 35 projects ongoing at period end

| (EUR 000)                | H1 2023 | H1 2022 | Variance | Variance % |
|--------------------------|---------|---------|----------|------------|
| Equipment Proton Therapy | 38 537  | 49 923  | -11 386  | -22.8%     |
| Services Proton Therapy  | 56 545  | 51 415  | 5 130    | 10.0%      |